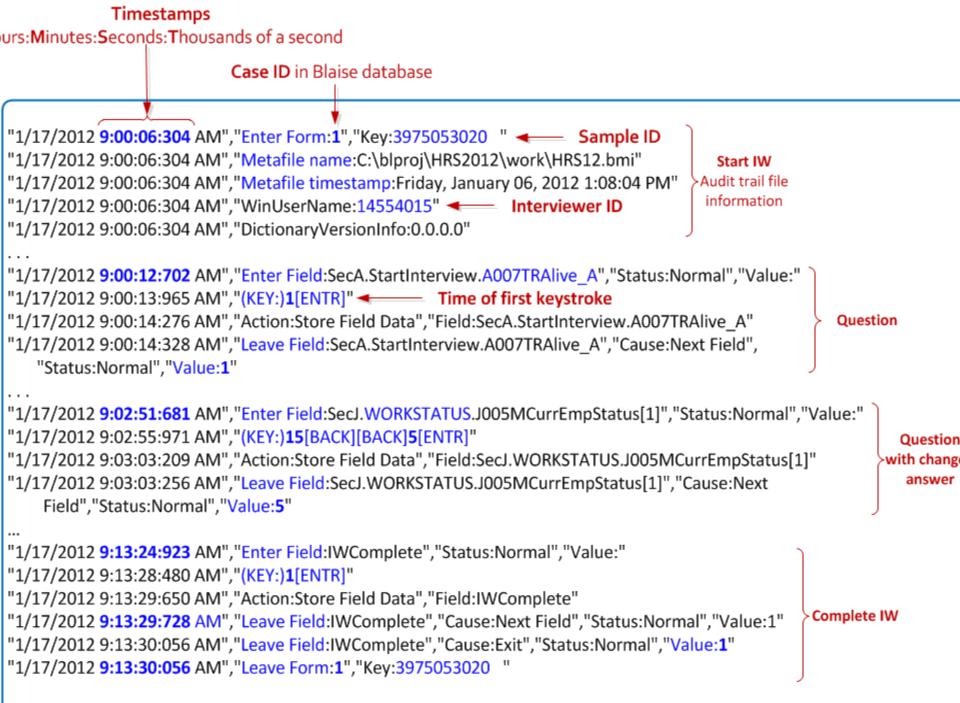

### By using keystroke data (Paradata)

Notes on most common block moves:

- 1. Edge Weight >= 500
- 2. Movement within sections dominates
- 3. Some exceptions (Rosters and Personal to Household)