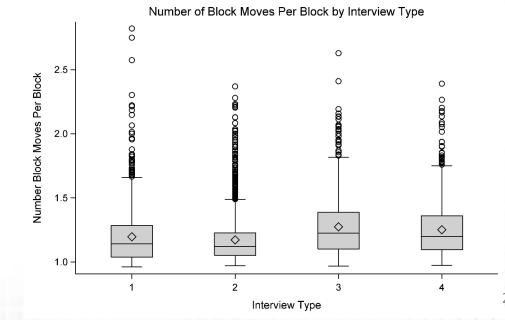

#### Number of Block Moves Per Block

- On a per household basis
- Average 52 blocks per household
- Average Block Moves per Block is 1.21 (Number of moves between blocks divided by total number of blocks available for that case)
- Min = 1, Max = 2.82 (for all types)

#### Differences by Interview Type

- Less movement in Type 2 (Plot only, P<.05)</li>
- Type 3 (Enterprise only) more movement than Type 1/2 (P < 0.05), trending toward more than Type 4

Number of Section Moves Per Section