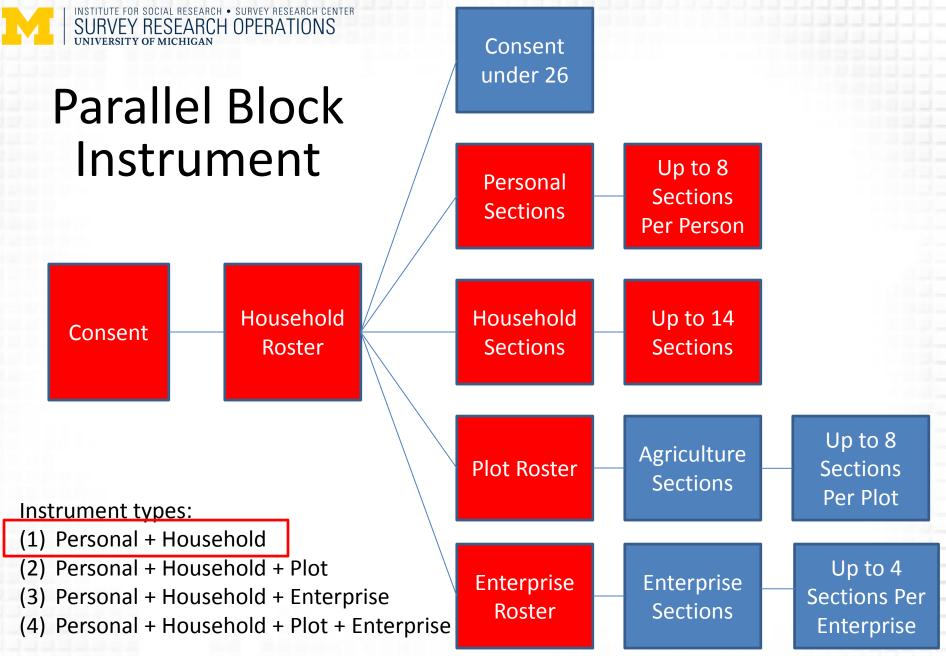

### **Instrument Parallel Blocks**

- We should have some instructions about the optimal interviewing paths for the desired navigation for the instrument parallel blocks
- The parallel blocks programming needs to match with the optimal navigation design
- The interviewer training needs to emphasize the design and avoid "jumping around too much"
- How does interview navigation affect interview length?
  - Order of interview initiation

#### N = 4223 interviews

- Type 1) Personal + Household
- Type 2) Personal + Household + Plot

e for social research • survey research center

- Type 3) Personal + Household + Enterprise
- Type 4) Personal + Household + Plot + Enterprise