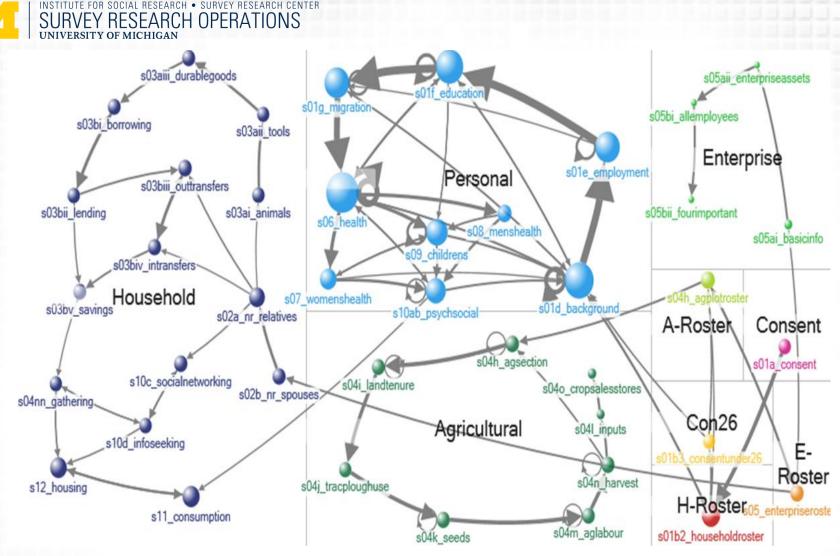

# Questions for the design...

- How does instrument design affect instrument navigation?
  - Instrument parallel blocks

RESEARCH OPERATIONS

- How does interview navigation affect interview length?
  - Order of interview initiation
  - Movements between blocks

### By using keystroke data (Paradata)

Notes on most common block moves:

- 1. Edge Weight >= 500
- 2. Movement within sections dominates
- 3. Some exceptions (Rosters and Personal to Household)

### **Instrument Parallel Blocks**

- We should have some instructions about the optimal interviewing paths for the desired navigation for the instrument parallel blocks
- The parallel blocks programming needs to match with the optimal navigation design
- The interviewer training needs to emphasize the design and avoid "jumping around too much"
- How does interview navigation affect interview length?
  - Order of interview initiation

SEARCH OPERATIONS

Movements between blocks