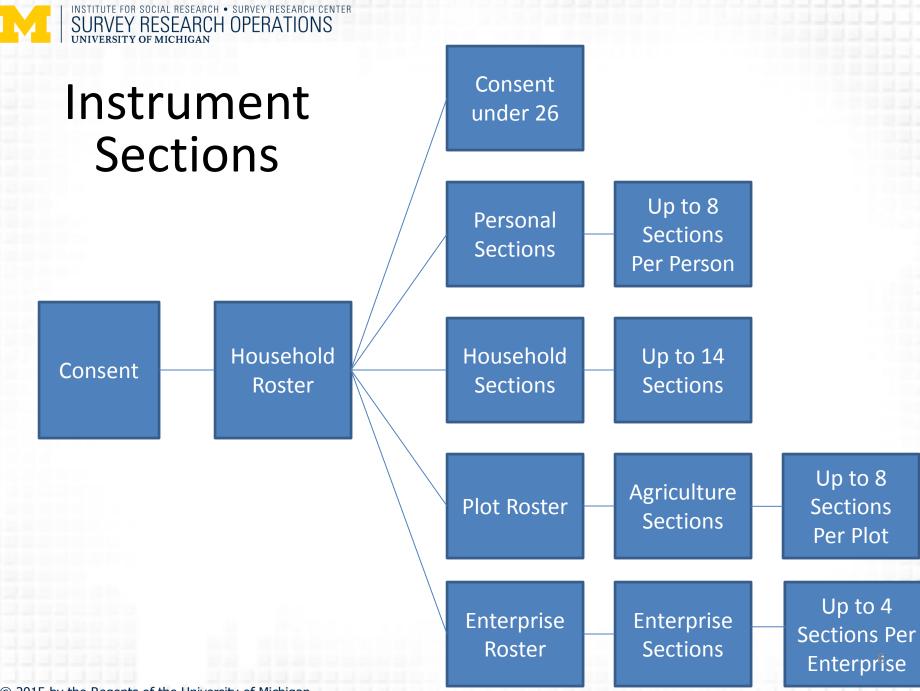

TE FOR SOCIAL RESEARCH • SURVEY RESEARCH CENTER

RESEARCH OPERATIONS

- Transition from complex grid designs on paper to a computer assisted interview (CAI) instrument.
- Need to have total flexibility to jump in/out from different sections of the instrument (depending on the availability of the knowledge respondents.)
- Need to track real-time status of interviewing progress on multiple respondents/sections within the same instrument.

# Benefits of this design

- Interviewers have a high-level of autonomy with respect to interview navigation.
- Interviewers are able to switch respondents easily.
- Interviewers are able to jump to any section of questionnaire quickly.
- Development of a questionnaire dashboard • to show the status of all the questionnaire sections and all the respondents within the household.

# Questions for the design...

- How does instrument design affect instrument navigation?
  - Instrument parallel blocks

RESEARCH OPERATIONS

- How does interview navigation affect interview length?
  - Order of interview initiation
  - Movements between blocks

### **Instrument Parallel Blocks**

- We should have some instructions about the optimal interviewing paths for the desired navigation for the instrument parallel blocks
- The parallel blocks programming needs to match with the optimal navigation design
- The interviewer training needs to emphasize the design and avoid "jumping around too much"
- How does interview navigation affect interview length?
  - Order of interview initiation