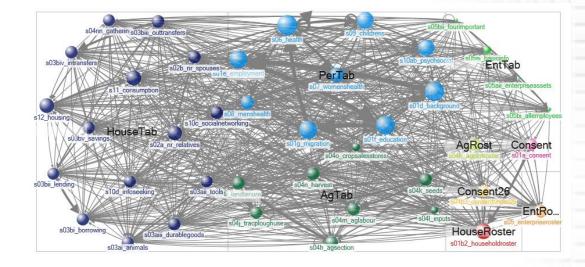

### By using keystroke data (Paradata)

Notes on most common block moves:

- 1. Edge Weight >= 500
- 2. Movement within sections dominates
- 3. Some exceptions (Rosters and Personal to Household)

Notes on most common block moves:

- 1. Tendency to move laterally or within the same questionnaire content
- 2. Optional sections introduce multiple, common paths

Notes on most common block moves:

- 1. Tendency to work down the columns
- 2. Non-Resident Relatives and Household Consumption introduce multiple common paths