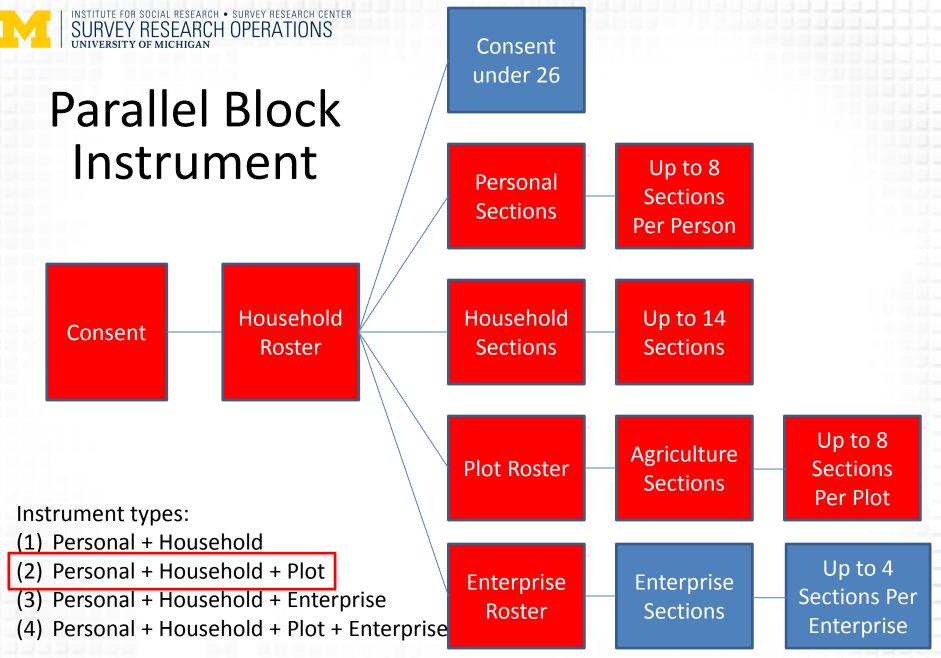

### **Instrument Parallel Blocks**

- We should have some instructions about the optimal interviewing paths for the desired navigation for the instrument parallel blocks
- The parallel blocks programming needs to match with the optimal navigation design
- The interviewer training needs to emphasize the design and avoid "jumping around too much"
- How does interview navigation affect interview length?
  - Order of interview initiation

#### N = 4223 interviews

- Type 1) Personal + Household
- Type 2) Personal + Household + Plot

e for social research • survey research center

- Type 3) Personal + Household + Enterprise
- Type 4) Personal + Household + Plot + Enterprise