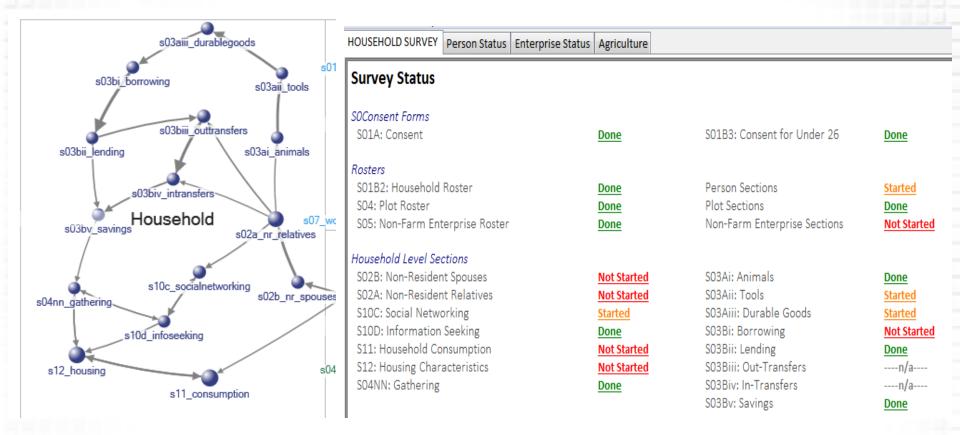

## Household Roster is completed

#### Blaise 4.8 Data Entry - c:\blproj\ghana\_p\work\householdsurvey

Forms Answer Help

HOUSEHOLD SURVEY Person Status

#### Survey Status

| SOConsent Forms                 |             |                              |             |
|---------------------------------|-------------|------------------------------|-------------|
| S01A: Consent                   | Done        | S01B3: Consent for Under 26  | Not Started |
| Rosters                         |             |                              |             |
| S01B2: Household Roster         | Done        | Person Sections              | Not Started |
| S04: Plot Roster                | Not Started | Plot Sections                | n/a         |
| S05: Non-Farm Enterprise Roster | Not Started | Non-Farm Enterprise Sections | n/a         |
| Household Level Sections        |             |                              |             |
| S02B: Non-Resident Spouses      | Not Started | S03Ai: Animals               | Not Started |
| S02A: Non-Resident Relatives    | Not Started | SO3Aii: Tools                | Not Started |
| S10C: Social Networking         | Not Started | SO3Aiii: Durable Goods       | Not Started |
| S10D: Information Seeking       | Not Started | SO3Bi: Borrowing             | Not Started |
| S11: Household Consumption      | Not Started | SO3Bii: Lending              | Not Started |
| S12: Housing Characteristics    | Not Started | SO3Biii: Out-Transfers       | n/a         |
| S04NN: Gathering                | Not Started | S03Biv: In-Transfers         | n/a         |
|                                 |             | SO3Bv: Savings               | Not Started |

Not all sections have been completed! Please select a section and continue the survey.

### By using keystroke data (Paradata)

Notes on most common block moves:

- 1. Edge Weight >= 500
- 2. Movement within sections dominates
- 3. Some exceptions (Rosters and Personal to Household)

Notes on most common block moves:

- 1. Tendency to move laterally or within the same questionnaire content
- 2. Optional sections introduce multiple, common paths

Notes on most common block moves:

- 1. Tendency to work down the columns
- 2. Non-Resident Relatives and Household Consumption introduce multiple common paths