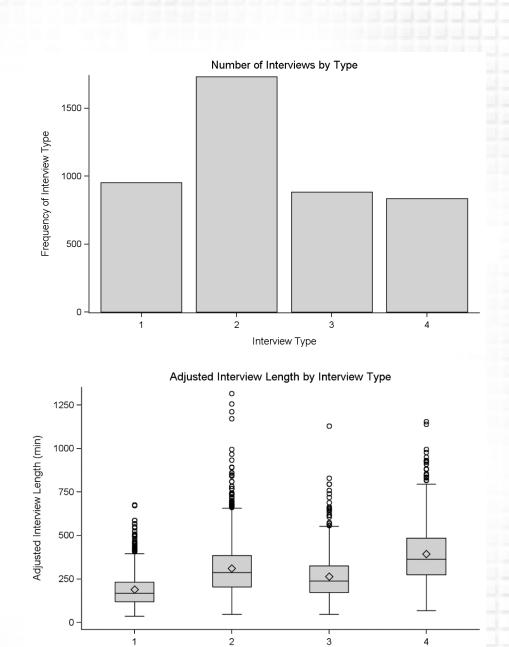

#### N = 4223 interviews

- Type 1) Personal + Household
- Type 2) Personal + Household + Plot

e for social research • survey research center

- Type 3) Personal + Household + Enterprise
- Type 4) Personal + Household + Plot + Enterprise

#### **Interview Length**

- Adjusted mean 290 (+/- 156) minutes
- Ranged from ~30 minutes to 22 hours
- Type 4 longer than all others (P<0.05)
- Type 1 shorter than all others (P<0.05)
- Type 2 & 3 not different

#### Rosters-first group showed significantly lower interview lengths

- Ave Roster First: 257.3 ٠
- Ave Others: 280.3 ٠
- P < .0001 •

T-test comparison of IW • length