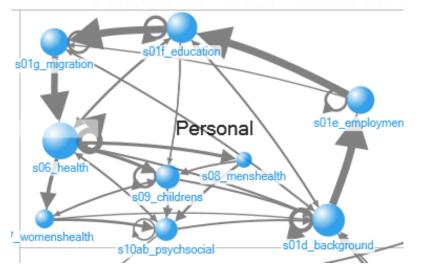

# Questions for the design...

- How does instrument design affect instrument navigation?
  - Instrument parallel blocks

RESEARCH OPERATIONS

- How does interview navigation affect interview length?
  - Order of interview initiation
  - Movements between blocks

### By using keystroke data (Paradata)

Notes on most common block moves:

- 1. Edge Weight >= 500
- 2. Movement within sections dominates
- 3. Some exceptions (Rosters and Personal to Household)

Notes on most common block moves:

- 1. Tendency to move laterally or within the same questionnaire content
- 2. Optional sections introduce multiple, common paths

Notes on most common block moves:

- 1. Tendency to work down the columns
- 2. Non-Resident Relatives and Household Consumption introduce multiple common paths