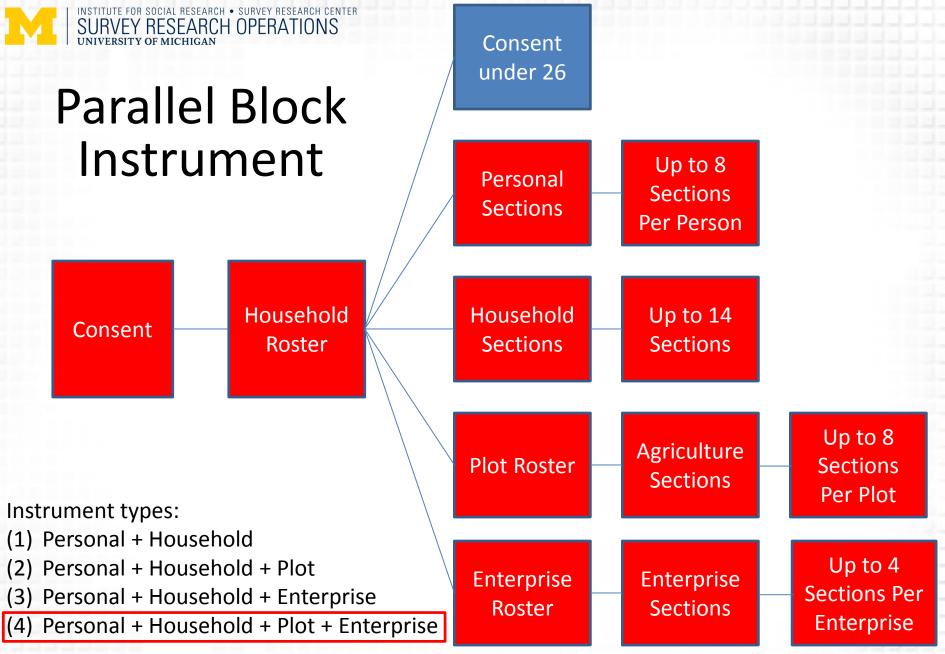

### **Instrument Parallel Blocks**

- We should have some instructions about the optimal interviewing paths for the desired navigation for the instrument parallel blocks
- The parallel blocks programming needs to match with the optimal navigation design
- The interviewer training needs to emphasize the design and avoid "jumping around too much"
- How does interview navigation affect interview length?
  - Order of interview initiation

#### N = 4223 interviews

- Type 1) Personal + Household
- Type 2) Personal + Household + Plot

e for social research • survey research center

- Type 3) Personal + Household + Enterprise
- Type 4) Personal + Household + Plot + Enterprise