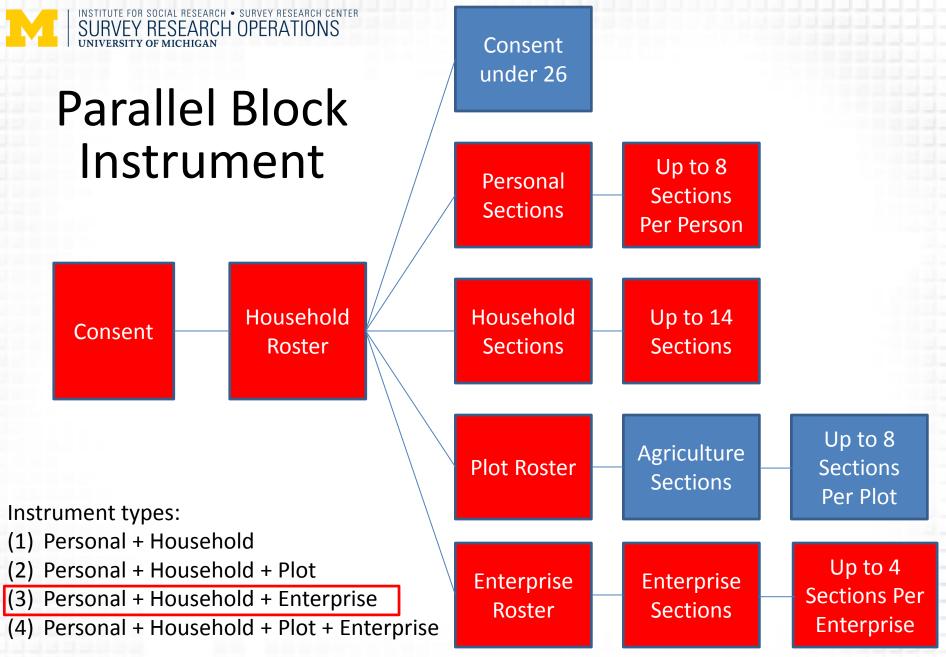

### **Instrument Parallel Blocks**

- We should have some instructions about the optimal interviewing paths for the desired navigation for the instrument parallel blocks
- The parallel blocks programming needs to match with the optimal navigation design
- The interviewer training needs to emphasize the design and avoid "jumping around too much"
- How does interview navigation affect interview length?
  - Order of interview initiation

#### N = 4223 interviews

- Type 1) Personal + Household
- Type 2) Personal + Household + Plot

e for social research • survey research center

- Type 3) Personal + Household + Enterprise
- Type 4) Personal + Household + Plot + Enterprise