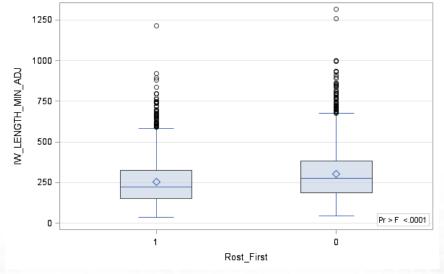

#### Rosters-first group showed significantly lower interview lengths

- Ave Roster First: 257.3 ٠
- Ave Others: 280.3 ٠
- P < .0001 •

T-test comparison of IW • length

#### **Order of Section Entry**

- Split sample into two groups: ٠
  - Completed rosters first

INSTITUTE FOR SOCIAL RESEARCH • SURVEY RESEARCH CENTER SURVEY RESEARCH OPERATIONS

- Others

Distribution of IW\_LENGTH\_MIN\_ADJ