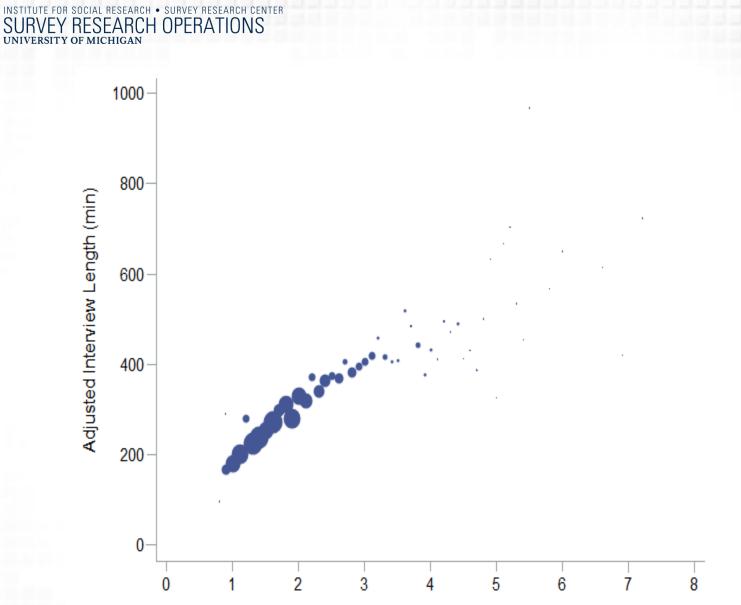

#### **Interview Length**

- Adjusted mean 290 (+/- 156) minutes
- Ranged from ~30 minutes to 22 hours
- Type 4 longer than all others (P<0.05)
- Type 1 shorter than all others (P<0.05)
- Type 2 & 3 not different